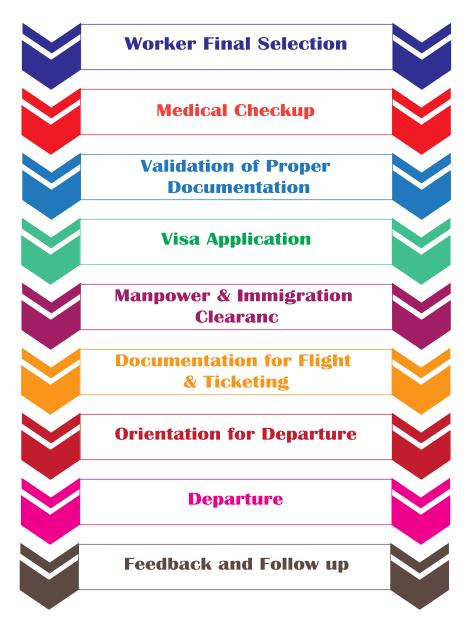

# Selection & Deployment Process

The pre-selection process includes local media ads to inform potential applicants in respect of existing works or contracts. In many cases, Skyland Recruitment Solutions Limited tends to paint in its already existing lake for applicants and the possibilty of returning contracts abroad or those on the waiting list for new work. In addition, Skyland Recruitment Solutions Limited has a comprehensive computer website for all current and potential future applicants they come from all walks of life and from all walks of life. The whole pre-selection process is run by our own hiring managers and supervisors based on the following criteria: