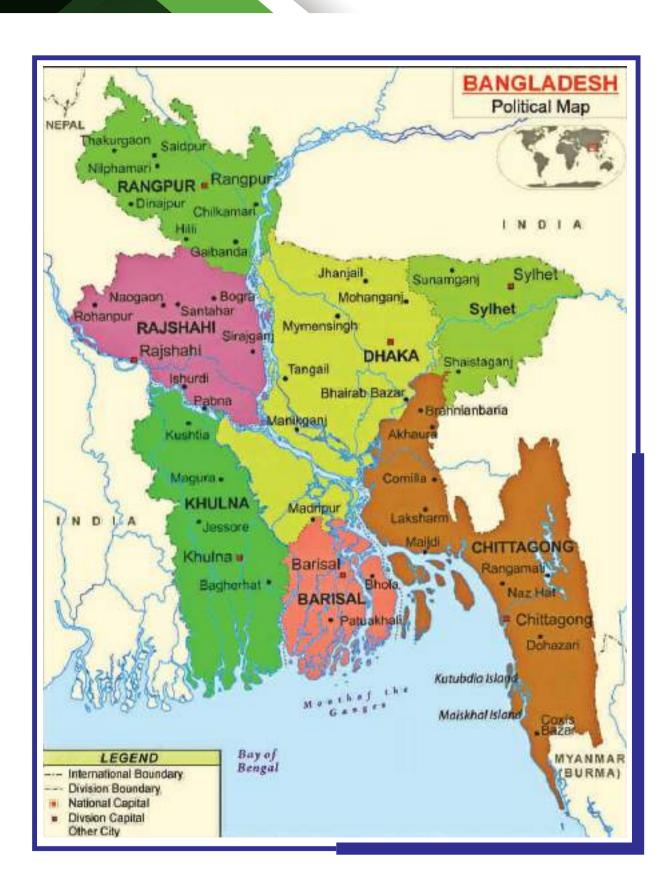

### **GEOGRAPHIC LOCATION**

Latutude : Between 20.34 and 26.38 North Longitue : Between 20.34 and 26.38 North

Boundaries North : India

South : Bay of Bengal

West : India

East : India and Myanmar

### **ADMINISTRATIVE UNITS**

Divisions : 8
Districts : 64
Thanas : 491

### **CAPITAL CITY**

Dhaka (Area 306.4 sq. km) Population 10.2 millions

### **OTHER MAJOR TOWNS**

Chattogram, Cumilla, Khulna, Sylhet Rajshahi, Bogura, Mymensingh, Barishal