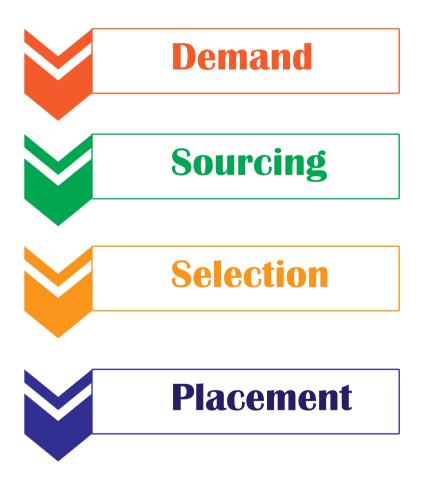

# **OUR UNIQUE PROCESS**

Skyland Recruitment Solutions Limited produces a fast and accurate response to your recruitment needs. We give unwavering assistance that you need and possess a vast database of qualified candidates and ensure the availability of suitable applicants for any given industry and specialty. We ensure the recruitment process is tracked to treasure best-qualified candidates and their proper handover to our clients.

# **OUR UNIQUE PROCESS**

# Demand

- > Compilation of the company profile by client
- > Agreement of the job description
- > Demand letter and relevant authorization
- > Finalize salary, benefits and other related terms & condition
- > Identify each trait requirement for their position, skills, experience, and strength

# Sourcing

- > Search internal database for availability
- > Using appropriate advertisements
- > Contact local agents from every district for supply
- > Screening of candidates & lineup / matching candidates as per client requirements
- > Preliminary interview and short listin

# **Selection**

- > Prepare for interview or trade test conducted by client's representative
- > Skill testing
- > Medical examination
- > Background and Police checking

# **Placement**

- > Sign Employment contract
- > Prepare all documents required for visa processing
- Receive visa & necessary documents attested from relevant authorities for mobilization of the workers
- > Manpower clearance and immigration formalities
- > Complete air ticket
- > Final health check
- > Pre-Departure assistance & Orientation to worker
- > Departure of worker